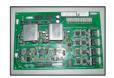

**Station I/O Board** MMC-2 Series Station bus board. Supports (4) Bus positions with individual audio/ Amplifier. For each channel.

Model # HPC -CL -SI/O

Master I/O Board MMC-2 Series Station Master board.

Supports (4) Master Station positions.

Model # HPC -CL -MI/O

System type: MMC SERIES

HPCM-20 Membrane replacement MMC -2 Series master station replacement membrane adhesive backed

Model # HPCM -20-KIT

System type: MMC SERIES