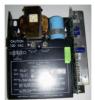

Processor board.

Model# PCA HPC -CL -CPU

Master Station MMC MMC-2 Series Nurse

**Control Station** 

Model# HPCM -20

New Power Supply replacement PCB for use on HQ-1B

Model# FB -D00417

(Refurbished) HQ-1B, or HQ -1 Power Supplies. Limited to supplies on hand

Model# HQ-1B Model# HQ-1

Batteries sold separately

HPCM -CPU Master station CPU Board

Model# HPCM -CPU

Pre-wired Connectors w/ 6" pigtails

Sold in 10 Packs only:

Model #

| B09050-02 | 2 Pin Connector  |
|-----------|------------------|
| B09050-03 | 3 Pin Connector  |
| B09050-04 | 4 Pin Connector  |
| B09050-05 | 5 Pin Connector  |
| B09050-06 | 6 Pin Connector  |
| B09050-08 | 8 Pin Connector  |
| B09050-12 | 12 Pin Connector |