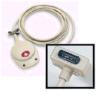

**Momentary Cord-set** Cord-set with 15 pin connector for all MMC Series patient stations

Model # HTX -51

**Analog Pillow Speaker** Nurse call button, TV channel button,

rotary volume knob, Optional Room/

Model # HTX -11

System type: HB/HV-03 SERIES

Analog Pillow Speaker Nurse call button, TV channel

button, rotary volume knob.

Model # HTX -32-NEW

Digital Pillow Speaker Digital Pillow speaker with Nurse call button, TV On/Off, Channel up/down