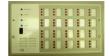

HPCM -CONN -TOOL

ANNUNCIATOR PANEL 60 LED Room Indicators Tone/Visual

Model# HVA6004AN

**Dual Patient station** Ektacom Tone/visual dual bedside station.

Model # HVB -20

System type: HV04 SERIES