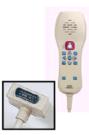

#### Handset Replacement handset for MMC

Model # 64259

**Metal Dividers** Up to three metal dividers can be used in the P0004605 lens cover

Model # M0067-03