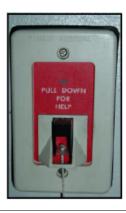

Model # HCB -21-CLK

Model # HTS -21-

**Bathroom Push for help** Toilet "PUSH FOR HELP" emergency station places a

**BATH Call** 

**Replacement Cord** Pull-cord replacement for HSS21

Shower station includes cord, red tassel and plastic relief that mounts into black car of station.

FOR HELP

Model # FBB09040-01

Single Patient Station Addressable single bedside

station audio/visual. Model # HPCB -10

**Single Patient Station Side-rail Communication** Bedside station with additional entertainment circuits to interface with side rail communications in Patient