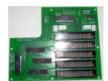

**Station I/O Board** MMC-2 Series Station bus board. Supports (4) Bus positions with individual audio/ Amplifier. For each channel.

Model # HPC -CL -SI/O

Master I/O Board MMC-2 Series Station Master board.

Supports (4) Master Station positions.

Model # HPC -CL -MI/O

System type: MMC SERIES

HPCM-20 Membrane replacement MMC -2 Series master station replacement membrane adhesive backed

Model # HPCM -20-KIT

System type: MMC SERIES