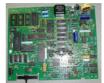

**Peripheral Membrane replacements** Push for Help (HTS -21) S00021-22

Staff Assist (HSE-21) S00021-24

Code Blue (HCB -21) S00021-23

Model # FBS00024-XX

System type: MMC SERIES

**CPU Board MMC** MMC-2 Series Central

Processor board.

Model# PCA HPC -CL -CPU

Master Station MMC MMC-2 Series Nurse

**Control Station** 

Model# HPCM -20

New Power Supply replacement PCB for use on HQ-1B

Model# FB -D00417

(Refurbished) HQ-1B, or HQ -1 Power Supplies. Limited to supplies on hand