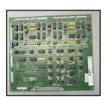

**Peripheral Membrane replacements** Push for Help (HTS -21) S00021-22

Staff Assist (HSE-21) S00021-24

Code Blue (HCB -21) S00021-23

Model # FBS00024-XX

System type: MMC SERIES

**CPU Board MMC** MMC-2 Series Central

Processor board.

Model# PCA HPC -CL -CPU

Master Station MMC MMC-2 Series Nurse

**Control Station** 

Model# HPCM -20

New Power Supply replacement PCB for use on HQ-1B

Model# FB -D00417

(Refurbished) HQ-1B, or HQ -1 Power Supplies. Limited to supplies on hand