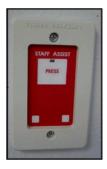

## Hospital shower station

Water-proof shower station used in shower and bathrooms.

Model# HSS-21

**Staff Assist station** Staff Emergency station used at Patient headwalls, Exam & Procedure rooms.

MODEL# HSE -21