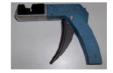

HPCM -Display Board, Master Station Display

Model# HPCM -DISPLY

HPCM Master station wall plate with prewired socket and pigtails

Model# HPCM -CON

Connector tool head and **gist**ofor terminating B09049XX Connectors.

HPCM -CONN -TOOL

ANNUNCIATOR PANEL 60 LED Room Indicators Tone/Visual

Model# HVA6004AN

**Dual Patient station** Ektacom Tone/visual dual bedside station.

Model # HVB -20

System type: HV04 SERIES