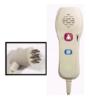

Model # FBX00175-00

**MMC-2 Firmware** Contact Tech support for available versions for Masters, Central logics

Momentary Cord-set Patient cordset with momentary call button and 1/4" jack.

Model # HTX -1

**Geriatric Cord-set** Apply light pressure to pad to place a call.

volume up/down Closed caption. Compatible with newer digital TV's

Model # HTX -562-Digital Model# HTX -562-LV DIGITAL

Model # HTX -57B System type: MMC SERIES

**Geriatric Cord-set** Simply apply pressure to pad area to place a call. Momentary Cord-set Cord-set with 8 pin plug.