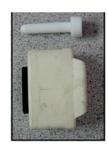

Model # HCB -21-CLK

Model # HTS -21-

**Bathroom Push for help** Toilet "PUSH FOR HELP" emergency station places a

**BATH Call** 

**Replacement Cord** Pull-cord replacement for HSS21

Shower station includes cord, red tassel and plastic relief that mounts into black car of station.