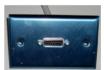

HPCM -Display Board, Master Station Display

Model# HPCM -DISPLY

HPCM Master station wall plate with prewired socket and pigtails

Model# HPCM -CON

Connector tool head and **gist**ofor terminating B09049XX Connectors.