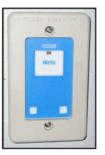

SYSTEM TYPE: MMC SERIES

**Code Blue station** Code Blue station used at Patient headwalls, Exam & Procedure rooms.

MODEL# HCB -21